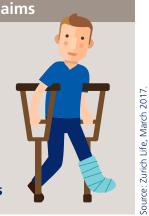

# **Personal Accident Cover Claims**

Largest claim paid

€18,453

broken Tibia

Males accounted for 78% of all Personal Accident claims