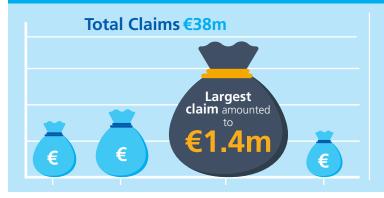

# **Zurich claims paid in 2016**

Total amount of claims paid was €55m



#### **Life Insurance Claims**





#### **Serious Illness Cover Claims**











**xhalf**of total amount paid out related to **Breast Cancer** 



Males accounted for 25% of heart related claims

## **Hospital Cash Claims**



# **Personal Accident Cover Claims**

Largest claim paid

€18,453

broken Tibia

Males accounted for 78% of all Personal Accident claims



### Zurich Life Assurance plc

Zurich House, Frascati Road, Blackrock, Co. Dublin, Ireland.
Telephone: 01 283 1301 Fax: 01 283 1578 Website: www.zurichlife.ie
Zurich Life Assurance plc is regulated by the Central Bank of Ireland.