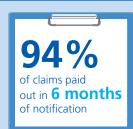

# **Zurich claims paid in 2016**

Total amount of claims paid was €55m



#### **Life Insurance Claims**





#### **Serious Illness Cover Claims**











**xhalf**of total amount paid out related to **Breast Cancer** 



Males accounted for 25% of heart related claims

## **Hospital Cash Claims**



# **Personal Accident Cover Claims**

Largest claim paid

€18,453

broken Tibia

Males accounted for 78% of all Personal Accident claims



### Zurich Life Assurance plc

Zurich House, Frascati Road, Blackrock, Co. Dublin, Ireland.
Telephone: 01 283 1301 Fax: 01 283 1578 Website: www.zurichlife.ie
Zurich Life Assurance plc is regulated by the Central Bank of Ireland.