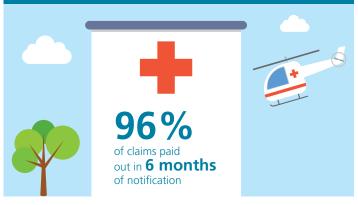

# **Zurich claims paid in 2016**

Total amount of claims paid was €55m



#### **Life Insurance Claims**





#### **Serious Illness Cover Claims**











**xhalf**of total amount paid out related to **Breast Cancer** 



Males accounted for 25% of heart related claims

## **Hospital Cash Claims**



# **Personal Accident Cover Claims**

Largest claim paid

€18,453

broken Tibia

Males accounted for 78% of all Personal Accident claims



### Zurich Life Assurance plc

Zurich House, Frascati Road, Blackrock, Co. Dublin, Ireland.
Telephone: 01 283 1301 Fax: 01 283 1578 Website: www.zurichlife.ie
Zurich Life Assurance plc is regulated by the Central Bank of Ireland.